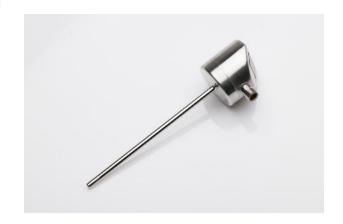

# Type TF 53

basic @ temp

Temperature sensor without thread, pluggable with LED display and clamped bolting

#### **Basic Features**

- Variable depth of sensor immersion
- ▶ Aseptic measuring point
- ▶ With bright 4-digit LED-Display for optimal readability
- ▶ Wetting parts made of high-grade steel no. 1.4404
- FDA, EHEDG-conformal