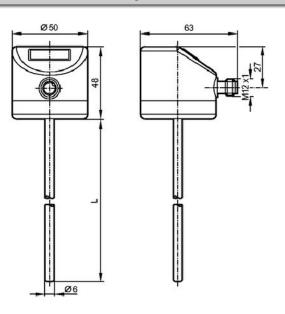

#### **Dimensioned Drawing**

#### **Technical Features**

- ► Analogous output 4...20 mA
- ▶ Measuring element1 xPt1000, Kl. A acc. DIN EN 60751
- ▶ Sensor lengths from 50 mm up to 250 mm
- ► Measuring range -50...150 °C
- ► Factory setting: 0...100°C
- ▶ High-grade steel connecting with M12-plug
- ▶ Adaptable to various clamped boltings
- ▶ Schutzart IP69K
- ▶ Protective tube Ø 6 mm