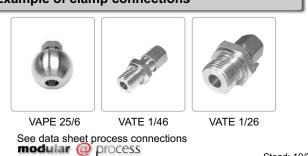

mA
- ▶ Measuring element1 xPt1000, Kl. A acc. DIN EN 60751
- ▶ Sensor lengths from 50 mm up to 250 mm
- ► Measuring range -50...150 °C
- ► Factory setting: 0...100°C
- ▶ High-grade steel connecting with M12-plug
- ▶ Adaptable to various clamped boltings
- ▶ Schutzart IP69K
- ▶ Protective tube Ø 6 mm

2 (WH) Analogue signal for temperature

### Favoured fields of application are e.g.:

- ▶ Temperature measuring in process engineering
- ▶ Temperature measuring in the food industriy

# **Pin Configuration** 1 (BN) +VDC 3 (BU) GND

The transmitter wil be delivered with a preset measuring range, an inconvenient configuration is not required. For special applications the temperature range may be scaled.

4 (BK) IO-Link





#### **Dimensioned Drawing**



#### **Example of clamp connections**



Stand: 10/2016