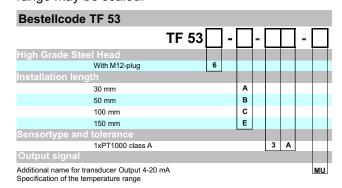

# Type TF 53

basic @ temp

Temperature sensor without thread, pluggable with LED display and clamped bolting

#### **Basic Features**

- Variable depth of sensor immersion
- ▶ Aseptic measuring point
- ▶ With bright 4-digit LED-Display for optimal readability
- ▶ Wetting parts made of high-grade steel no. 1.4404
- FDA, EHEDG-conformal

#### **Technical Features**

- ► Analogous output 4...20 mA
- ▶ Measuring element1 xPt1000, Kl. A acc. DIN EN 60751
- ▶ Sensor lengths from 50 mm up to 250 mm
- ► Measuring range -50...150 °C
- ► Factory setting: 0...100°C
- ▶ High-grade steel connecting with M12-plug
- ▶ Adaptable to various clamped boltings
- ▶ Schutzart IP69K
- ▶ Protective tube Ø 6 mm